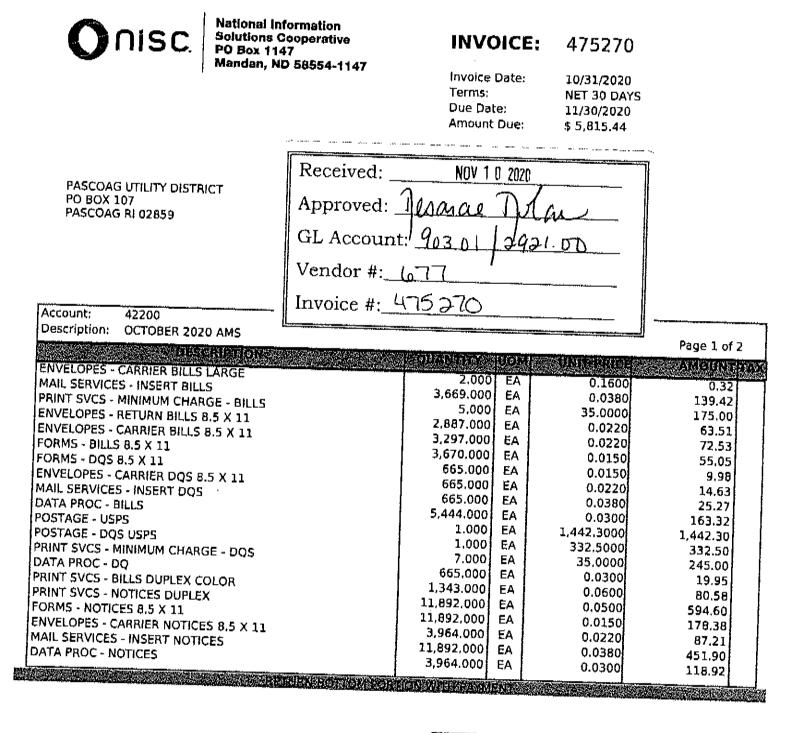

Revision: 87975

 $\overline{\Sigma}$ 

PASCOAG UTILITY DISTRICT

Attachment 1-27 Invoices totaling \$109,480

|                       |                                                   |      | PASCOAC                  | PASCOAG UTILITY DISTRICT | DISTRICT                                          |                   | Rev      | Revision: 87975        |
|-----------------------|---------------------------------------------------|------|--------------------------|--------------------------|---------------------------------------------------|-------------------|----------|------------------------|
| 07/07/2021            | 1 8:48:05 AM                                      |      | GEN<br>TRAN              | <b>VERAL</b><br>SACTI    | GENERAL LEDGER<br>TRANSACTION DETAIL              |                   |          | Page: 2                |
|                       |                                                   |      | JAN                      | 2020 Tc                  | JAN 2020 To DEC 2020                              |                   |          |                        |
| Date                  | Journal Description                               | Dept | Acty BU Project          | Mod Co                   | arni<br>Mod Cade Reference                        | Debit             | Credit   | Balance                |
| Account:              | Account: 1 0923.05 Outside Services - Computer    |      |                          |                          |                                                   | Begiming Balance: | Balance: |                        |
|                       |                                                   |      | Net Amount For AUG 2020: | 10,091.49                | 1                                                 | 10,091.49         | 0.00     |                        |
|                       | 2020007087 Invoice                                | 0    | Ð                        | AP                       | <b>0 MONTHLY MITEL PHONE BILLIN</b>               | 468.39            |          | 65,111,63              |
| 09/11/20 2            | 2020007087 Invoice                                | 0 0  | •                        | AP                       | 0 MONTHLY BILLING                                 | 2,059.20          |          | 67,170,83              |
|                       |                                                   | >    |                          | AF                       | 0 47.200 Sept recurring involce                   | 4,5/4,40          |          | 11, 745.29             |
| r 661801              |                                                   | 0    | Net Amount For SEP 2020: | 7,102.05                 | -                                                 | 7,102.05          | 0.00     |                        |
|                       | 3010401 (770/1/1/1/1/1/1/1/1/1/1/1/1/1/1/1/1/1/1/ |      | 5                        | AP<br>a                  | U phone cags                                      | 563.34<br>726.00  |          | 72,308.63              |
|                       | 2020007711 HAVOICE<br>3030007849 havoice          | ) G  |                          | AP                       | u z yczi globał szt<br>A feńorikistyka nkone reli | 00.062            |          | 12,244.03<br>77 270 61 |
|                       | 2020007967 Invoice                                | , c  | , <b>e</b>               | 4P                       | 0 MONTHLY CHGS OCTORER 2020                       | 06020             |          | 74 888 81              |
|                       | 2020008276 Invoice                                | 0    | . 0                      | AP                       | 0 hv#S24928. Acct# 00-01 PASCO                    | 253.44            |          | 75,142.27              |
|                       | 2020008276 Invoice                                | 0    | 0                        | AP                       | 0 Inv# S25002, Acct# 00-01PASCO                   | 1.77              |          | 75,144,04              |
|                       | 2020008699 Invoice                                | 0    | Ð                        | AP                       | 0 Inv# 469562                                     | 1.810.05          |          | 76,954.09              |
| 10/30/20 2            | 2020008699 Invoice                                | 0    | 0                        | AP                       | 0 lnv# 474026                                     | 4,580.92          |          | 81,535.01              |
| 10/30/20 2            | 2020008699 Invoice                                | 0    | 0                        | AP                       | 0 Inv# 475270                                     | 4,652.35          |          | 86,187.36              |
| 10/30/20 2            | 2020008699 Invoice                                | 0    | 0                        | AP                       | 0 Inv# 475923                                     | 3,216.38          |          | 89,403.74              |
|                       |                                                   |      | Net Amount For OCT 2020: | 17,658.45                |                                                   | 17,658.45         | 0.00     |                        |
| 11/02/20 2            | 2020009608 Invoice                                | ¢    | 0                        | ٩V                       | 0 Inv#35107743 Acct#17908                         | 516.24            |          | 86,919,98              |
| 11/06/20 2            | 2020008616 Invoice                                | 0    | 0                        | ΑP                       | 0 Reoccuring Bandwith Charge                      | 35.32             |          | 89,955.30              |
|                       | 2020008892 Invoice                                | 0    | 0                        | Υb                       | 0 Jav#MA72679 November                            | 2,063.20          |          | 92,018.50              |
| 11/18/20 2            | 2020008927 Invoice                                | ¢    | 0                        | ٩Ņ                       | 0 Inv# 476445 ESRI 2020 Annual Invoic             | 2,200.00          |          | 94,218.50              |
|                       |                                                   |      | Net Amount For NOV 2020: | 4,814.76                 |                                                   | 4,814.76          | 0.00     |                        |
|                       | 2020009280 Invoice                                | 0    | 0                        | AP                       | 0 Reoccuring Bandwith Charge                      | 35.32             |          | 94,253.82              |
|                       | 2020009697 Invoice                                | 0    | 0                        | ЧP                       | 0 Invř MA73487 Acct#00-01PASCO                    | 2,059.20          |          | 96,313.02              |
|                       | 2020009792 Invoice                                | 0    | 0                        | ЧP                       | 0 Inv#476767 Acct 42200                           | 4,580.92          |          | 100,893,94             |
|                       | 2020009792 Invoice                                | 0    | 0                        | ΑP                       | 0 Inv#477716 Acct 42200                           | 2,214.26          |          | 103,108.20             |
|                       | 2020009792 Invoice                                | 0    | 0                        | AP                       | 0 Inv#478665 Acct 42200                           | [44.95            |          | 103,253,15             |
|                       | 2020009792 Invoice                                | 0    | ¢                        | AP                       | 0 Inv#479145 Acct 42200                           | 450.00            |          | 103,703.15             |
|                       | 2020009792 Invoice                                | 0    | 0                        | AP                       | 0 Inv#35291710 Acct#17908                         | 1,032.25          |          | 104,735.40             |
| 12/31/20              | 2021000518 Envoice                                | 0    | 4                        | AP                       | 0 42200 DEC 2020 RECURRING                        | 4,580.92          |          | 109,316,32             |
|                       |                                                   |      | Net Amount For DEC 2020: | 15,097.82                |                                                   | 15,097.82         | 0.00     |                        |
| Subtotal For Account: | r Account: 1 0923.05                              |      |                          |                          |                                                   | 109,316.32        | 00.0     | 109,316.32             |
| Grand Tetal           | Grand Total Begianing Balances:                   |      |                          |                          | Ι                                                 | 00.0              | 00.0     |                        |
| Grand Total           | Grand Total Transactions: 56                      |      |                          |                          |                                                   | 109,316.32        | 0.00     |                        |
| Grand Total:          | Ŀ                                                 |      |                          |                          | 1                                                 | 109,316,32        | 0,00     | 109 316 37             |
|                       |                                                   |      |                          |                          | I                                                 |                   |          | 10.010.001             |
|                       |                                                   |      |                          |                          |                                                   |                   |          |                        |