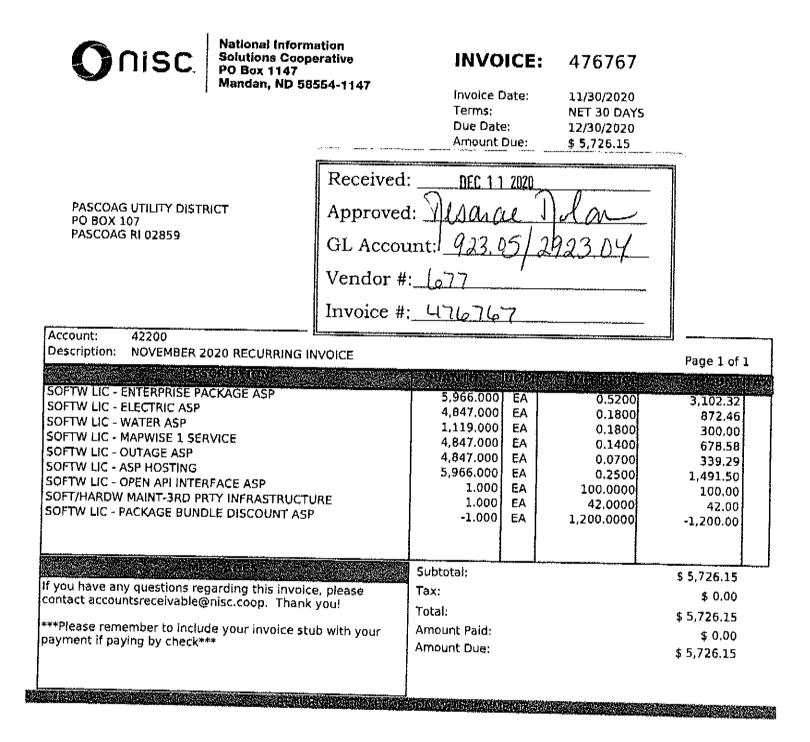

--------------------------------------------------------|-------------|--|
|                                                                 |                                                                                                                                               |                                                            |  |  | Page 2 o                                                        |             |  |
| rou have any<br>ntact account:<br>Please remen<br>ment if payin | questions regarding this invoice, please<br>sreceivable@nisc.coop. Thank you<br>nber to include your invoice stub with your<br>ng by check*** | Subtotal:<br>Tax:<br>Total:<br>Amount Paid;<br>Amount Due; |  |  | \$ 2,767.82<br>\$ 0.00<br>\$ 2,767.82<br>\$ 0.00<br>\$ 2,767.82 |             |  |





 Account:
 42200

 Invoice:
 476767

 Due Date:
 12/30/2020

 Amount Due:
 \$ 5,726.15

 Amount Of Payment:
 12

Remit To:

NISC PO BOX 1147 MANDAN ND 58554

PASCOAG UTILITY DISTRICT PO BOX 107 PASCOAG RI 02859

2725800000004220000004767676700057263 53

| Onisc. National In<br>Solutions C<br>PO Box 114<br>Mandan, N